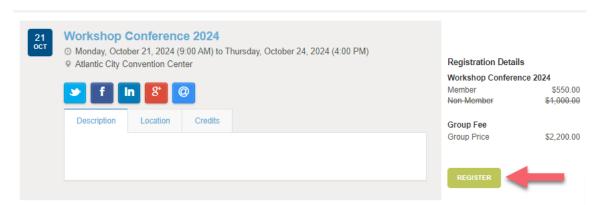

#### **Workshop Conference 2024**

Select "group rate" and then "continue."

### Workshop Conference 2024

Please select "group rate registration" if you are registering two or more people. Please select "individual registration" only if you are registering one person.

Register for the meeting using the group rate (Group Limit:25) (Group Price: \$2,200.00)

O Register for the meeting at the individual rate (\$550.00 per person)

2. Click "add attendees."