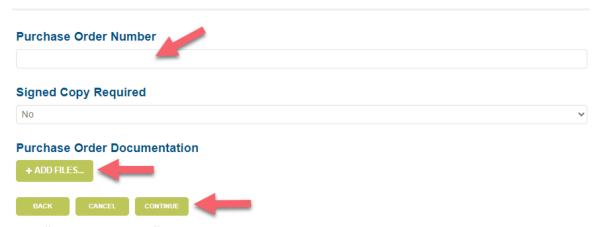

BACK CANCEL COMPLETE REGISTRATION & PAY

6. Add your purchase order number, upload your purchase order, and click "continue."