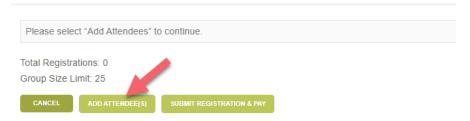

## Workshop Conference 2024 - Attendee Registration

Please click "add attendee(s)" to add registrants to your order.

3. Check the names of the team members you wish to register and then click "select attendees."

## **Workshop Conference 2024 - Attendee Selection**

Please add registrants by clicking the names below. Additional team members can be added through your board census on the partal home page. Please allow up to two days for census updates to appear.