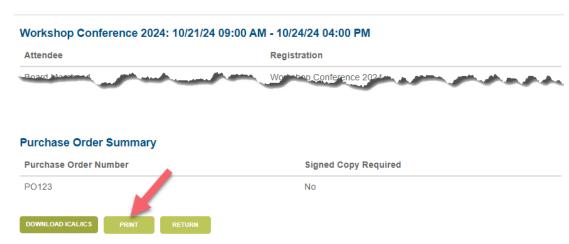

## **Registration Receipt**

| Workshop Conference 2024: 10/21/24 09:00 AM - 10/24/24 04:00 PM |                          |  |  |
|-----------------------------------------------------------------|--------------------------|--|--|
| Attendee                                                        | Registration             |  |  |
| Board Member 1                                                  | Workshop Conference 2024 |  |  |
| District Staff 2                                                | Workshop Conference 2024 |  |  |
| District Staff 1                                                | Workshop Conference 2024 |  |  |
| Board Member 3                                                  | Workshop Conference 2024 |  |  |
| Board Member 2                                                  | Workshop Conference 2024 |  |  |
| Business Administrator                                          | Workshop Conference 2024 |  |  |
| Board Member 4                                                  | Workshop Conference 2024 |  |  |

#### **Purchase Order Summary**

PUTChase Order Number Signed Copy Required

PO123 No

DOWNLOAD ICAL/ICS

PRINT

RETURN