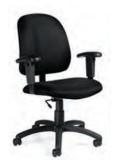

#### 10' x 10'

- 8' Backwall drape
- 3' Sidewall drapes
- 1 6' x 30" skirted table
- 2 Side chairs
- 1 Wastebasket
- 1 10' x 10' carpet
- ID Sign

#### 10' x 20'

- 8' Backwall drape
- 3' Sidewall drapes
- 2 6' x 30" skirted table
- 4 Side chairs
- 2 Wastebasket
- 1 10' x 20' carpet
- ID Sign

#### 10' x 30'

- 8' Backwall drape
- 3' Sidewall drapes
- 3 6' x 30" skirted table
- 6 Side chairs
- 3 Wastebasket
- 1 10' x 30' carpet
- **ID Sign**

#### 20' x 20'

- 8' Backwall drape
- 3' Sidewall drapes
- 4 6' x 30" skirted table
- 8 Side chairs
- 4 Wastebasket
- 1 20' x 20' carpet
- ID Sign

Please select your carpet color:

- O Bluejay
- O Gray
- O Black