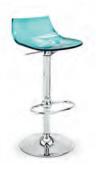

$50^{\prime\prime}\text{W} \times 24^{\prime\prime}\text{D} \times 16^{\prime\prime}\text{H}$ 



#### **Cube End Tables**

■ Black
□ White

24"Square x 21"H



#### **Cube Cocktail Tables**

■ Black □ White

24"Square x 16"H



# **BARS & BAR BACKS**





#### VIP Glow Bar 6'

Frosted Plexi With Built-in Wireless LED Kit 72"W x 24"D x 42"H (Bar) 13"D x 18"H (Shelf) Includes Remote Control

#### VIP Glow Bar 4'

Frosted Plexi With Built-in Wireless LED Kit 48"W x 24"D x 42"H (Bar) 13"D x 18"H (Shelf) Includes Remote Control

#### Bar

■ Black White 48"W x 16"D x 42"H 2 Shelves In Back



#### **Blox Bar Back**

Walnut/Brushed Metal 30"W x 16"D x 86"H Please Inquire About Shelf Dimensions



#### Piazza Bar Back

■ Black White 44"W x 12"D x 79"H 13"W x 14"H (Inside Shelf)



# **STOOLS**



**Vienna Stool** 





**Criss Cross Bar Stool** 

■ Espresso Leather ☐ White Leather 15"W x 19"D x 41"H



**Colin Stool** 

Natural Maple 20"W x 19"D x 46"H



#### **Milo Bar Stool**

Jade California Wine Chartreuse

Victory Blue ■ White

■ Chocolate

20"W x 21"D x 41"H



**Euro Bar Stool** 

Black 22"W x 24"D x 42"H



**Hourglass Bar Stool** 

■ Black 18"W x 20"D x 43"H



**Equino Stool** 

■ Black ☐ White 15"W x 13"D x 35"H



# **STOOLS**



Clara Stool
White
17"W x 21"D x 41"H



Marcus Bar Stool Steel 17"Square (at footbase) x 29"H



Regal Stool

Brown Leather
19"W x 24"D x 45"H



Caprice Stool
Black Fabric
25"W x 26"D x 44"H



Sonic Stool

Black
22"W x 23"D x 42"H



Nexus Stool
White
19"W x 20"D x 44"H

# CAFÉ CHAIRS



Vienna Chair

Smoke Grey Acrylic
Orange Acrylic
Teal