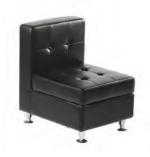

# BOOTH PACKAGE ORDER FORM

#### 10' x 10'

- 8' Backwall drape
- 3' Sidewall drapes
- 1 6' x 30" skirted table
- 2 Side chairs
- 1 Wastebasket
- 1 10' x 10' carpet
- ID Sign

#### 10' x 20'

- 8' Backwall drape
- 3' Sidewall drapes
- 2 6' x 30" skirted table
- 4 Side chairs
- 2 Wastebasket
- 1 10' x 20' carpet
- ID Sign

#### 10' x 30'

- 8' Backwall drape
- 3' Sidewall drapes
- 3 6' x 30" skirted table
- 6 Side chairs
- 3 Wastebasket
- 1 10' x 30' carpet
- **ID Sign**

#### 20' x 20'

- 8' Backwall drape
- 3' Sidewall drapes
- 4 6' x 30" skirted table
- 8 Side chairs
- 4 Wastebasket
- 1 20' x 20' carpet
- ID Sign

Please select your carpet color:

- O Bluejay
- O Gray
- O Black