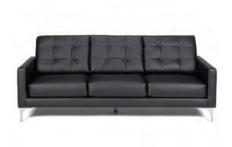

# BOOTH PACKAGE ORDER FORM

#### 10' x 10'

- 8' Backwall drape
- 3' Sidewall drapes
- 1 6' x 30" skirted table
- 2 Side chairs
- 1 Wastebasket
- 1 10' x 10' carpet
- ID Sign

#### 10' x 20'

- 8' Backwall drape
- 3' Sidewall drapes
- 2 6' x 30" skirted table
- 4 Side chairs
- 2 Wastebasket
- 1 10' x 20' carpet
- ID Sign

#### 10' x 30'

- 8' Backwall drape
- 3' Sidewall drapes
- 3 6' x 30" skirted table
- 6 Side chairs
- 3 Wastebasket
- 1 10' x 30' carpet
- **ID Sign**

#### 20' x 20'

- 8' Backwall drape
- 3' Sidewall drapes
- 4 6' x 30" skirted table
- 8 Side chairs
- 4 Wastebasket
- 1 20' x 20' carpet
- ID Sign

Please select your carpet color:

- O Bluejay
- O Gray
- O Black