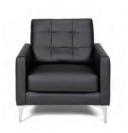

#### 10' x 10'

- 8' Backwall drape
- 3' Sidewall drapes
- 1 6' x 30" skirted table
- 2 Side chairs
- 1 Wastebasket
- 1 10' x 10' carpet
- ID Sign