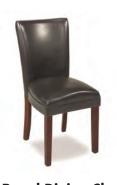

#### 10' x 10'

- 8' Backwall drape
- 3' Sidewall drapes
- 1 6' x 30" skirted table
- 2 Side chairs
- 1 Wastebasket
- 1 10' x 10' carpet
- ID Sign

#### 10' x 20'

- 8' Backwall drape
- 3' Sidewall drapes
- 2 6' x 30" skirted table
- 4 Side chairs
- 2 Wastebasket
- 1 10' x 20' carpet
- ID Sign

#### 10' x 30'

- 8' Backwall drape
- 3' Sidewall drapes
- 3 6' x 30" skirted table
- 6 Side chairs
- 3 Wastebasket
- 1 10' x 30' carpet
- **ID Sign**

#### 20' x 20'

- 8' Backwall drape
- 3' Sidewall drapes
- 4 6' x 30" skirted table
- 8 Side chairs
- 4 Wastebasket
- 1 20' x 20' carpet
- ID Sign

Please select your carpet color:

- O Bluejay
- O Gray
- O Black