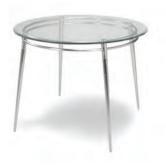

#### 10' x 10'

- 8' Backwall drape
- 3' Sidewall drapes
- 1 6' x 30" skirted table
- 2 Side chairs
- 1 Wastebasket
- 1 10' x 10' carpet
- ID Sign