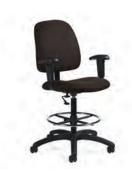

#### 10' x 10'

- 8' Backwall drape
- 3' Sidewall drapes
- 1 6' x 30" skirted table
- 2 Side chairs
- 1 Wastebasket
- 1 10' x 10' carpet
- ID Sign

#### 10' x 20'

- 8' Backwall drape
- 3' Sidewall drapes
- 2 6' x 30" skirted table
- 4 Side chairs
- 2 Wastebasket
- 1 10' x 20' carpet
- ID Sign

#### 10' x 30'

- 8' Backwall drape
- 3' Sidewall drapes
- 3 6' x 30" skirted table
- 6 Side chairs
- 3 Wastebasket
- 1 10' x 30' carpet
- **ID Sign**

#### 20' x 20'

- 8' Backwall drape
- 3' Sidewall drapes
- 4 6' x 30" skirted table
- 8 Side chairs
- 4 Wastebasket
- 1 20' x 20' carpet
- ID Sign

Please select your carpet color:

- O Bluejay
- O Gray
- O Black