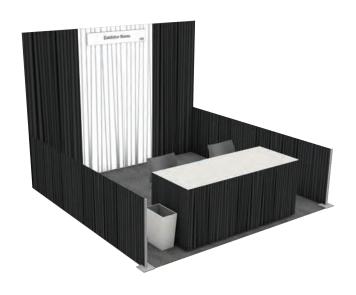

#### **Booths Outside Partner Pavilion**

#### 10' x 10'

- 8' Backwall drape
- 3' Sidewall drapes
- 1 6' x 30" skirted table
- 2 Side chairs
- 1 Wastebasket
- 1 10' x 10' carpet
- ID Sign

#### 10' x 20'

- 8' Backwall drape
- 3' Sidewall drapes
- 2 6' x 30" skirted table
- 4 Side chairs
- 2 Wastebasket
- 1 10' x 20' carpet
- ID Sign

#### 10' x 30'

- 8' Backwall drape
- 3' Sidewall drapes
- 3 6' x 30" skirted table
- 6 Side chairs
- 3 Wastebasket
- 1 10' x 30' carpet
- **ID Sign**

#### 20' x 20'

- 8' Backwall drape
- 3' Sidewall drapes
- 4 6' x 30" skirted table
- 8 Side chairs
- 4 Wastebasket
- 1 20' x 20' carpet
- ID Sign

Please select your carpet color:

- O Bluejay
- O Gray
- O Black