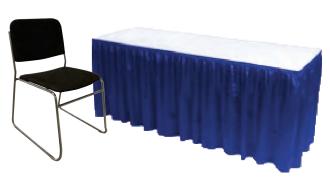

#### 20' x 20'

- 8' Backwall drape
- 3' Sidewall drapes
- 4 6' x 30" skirted table
- 8 Side chairs
- 4 Wastebasket
- 1 20' x 20' carpet
- ID Sign

Please select your carpet color:

- O Bluejay
- O Gray
- O Black

Please select your table drape color:

OBlue

O Gray

| DISCOUNT DEADLINE*** |     | ILIESE DOOLILI | LACKAGES AKE | ONL! A | VAILADLL | OIVIIL II | - |
|----------------------|-----|----------------|--------------|--------|----------|-----------|---|
|                      | DIS | SCOUNT DEAD    | LINE***      |        |          |           |   |