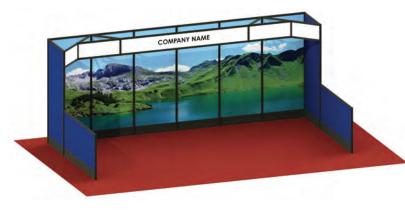

Deadline to Receive Discount Pricing: Monday, October 7, 2024



#### TURNKEY MODULAR EXHIBIT RENTAL

# The Briarwood - 10' Pop Up \$2,080.00

#### 10' Pop Up Design Includes:

- (1) 100 sq. ft. Standard Carpet
- (1) Back Wall Graphics

#### **Addtional Options Available:**

Lighting and Carpet Padding



#### The Crestwood - 3 Meter Hardwall

**YOUR LOGO** 

HERE

\$3,396.50

#### Classic 3 Meter Hardwall Includes:

- (1) 100 sq. ft. Standard Carpet
- (1) Header Graphic

#### **Additional Options Available:**

Lighting, Back Wall Graphics, and Carpet Padding

# The Frankford - 6 Meter Hardwall \$5,943.25

#### 6 Meter Hardwall Design Includes:

- (1) 200 sq. ft. Standard Carpet
- (1) Header Graphic

#### **Additional Options Available:**

Lighting, Back Wall Graphics, and Carpet Padding



# COMPANY NAME

# The Magnolia - 6 Meter Hardwall \$6,368.00

#### 6 Meter Hardwall Design Includes:

- (1) 200 sq. ft. Standard Carpet
- (2) Header Graphics

#### **Additional Options Available:**

Lighting, Back Wall Graphics, Shelving and Carpet Padding

**Show Venue: Atlantic City Convention Center** 

Deadline to Receive Discount Pricing: Monday, October 7, 2024



#### TURNKEY MODULAR EXHIBIT RENTAL



# The Lakeview - 3 Meter Display \$4,220.50

#### 3 Meter Fabric Design Includes:

- (1) 100 sq. ft. Standard Carpet
- (1) 3 Meter Printed Fabric Backwall
- (1) 1 Meter Cabinet

#### **Additional Options Available:**

Cabinet Graphics and Carpet Padding

# The Kensington - 3 Meter Hard Wall & Closet \$7,579.50

#### 3 Meter Hardwall with Closet Includes:

- (1) 100 sq. ft. Standard C