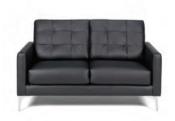

# BOOTH PACKAGE ORDER FORM

#### 10' x 10'

- 8' Backwall drape
- 3' Sidewall drapes
- 1 6' x 30" skirted table
- 2 Side chairs
- 1 Wastebasket
- 1 10' x 10' carpet
- ID Sign

#### 10' x 20'

- 8' Backwall drape
- 3' Sidewall drapes
- 2 6' x 30" skirted table
- 4 Side chairs
- 2 Wastebasket
- 1 10' x 20' carpet
- ID Sign

#### 10' x 30'

- 8' Backwall drape
- 3' Sidewall drapes
- 3 6' x 30" skirted table
- 6 Side chairs
- 3 Wastebasket
- 1 10' x 30' carpet
- **ID Sign**

#### 20' x 20'

- 8' Backwall drape
- 3' Sidewall drapes
- 4 6' x 30" skirted table
- 8 Side chairs
- 4 Wastebasket
- 1 20' x 20' carpet
- ID Sign

Please select your carpet color:

- O Bluejay
- O Gray
- O Black