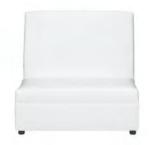

48"W x 24"D x 18"H



#### **Blanc Cube Ottoman**

Bright White Leather 17"Square x 17"H

# **FUNCTION**

Modular Seating Collection



**Function Armless Chair** 

White Leather 28"Square x 29"H



**Function Corner** 

White Leather 28"Square x 29"H











# CONTINENTAL

Modular Seating Collection



**Continental Curved Loveseat** 

Bright White Leather 82"W x 34"D x 31"H



Continental Reverse Curved Loveseat

Bright White Leather 72"W x 34"D x 31"H



**Continental Wedge Ottoman** 

Bright White Leather 30"W x 34"D x 19"H



**Continental Curved Bench** 

Bright White Leather 70"W x 26"D x 19"H



Continental Half Moon Ottoman

Bright White Leather 33"W x 19"D x 19"H





## SOPHISTICATION

Modular Seating Collection



**Sophistication Sofa** 

White Leather 72"W x 31"D x 48"H



**Sophistication Loveseat** 

White Leather 48"W x 31"D x 48"H



**Sophistication Chair** 

White Leather 24"W x 31"D x 48"H



# SOPHISTICATION

Modular Seating Collection



**Sophistication Corner** 

White Leather 31"Square x 48"H



**Sophistication Ottoman** 

White Leather 31"Square x 19"H



# BOCA

Modular Seating Collection



**Boca Corner** 

Black Leather 22"W x 27"D x 30"H



**Boca Armless** 

Black Leather 27"Square x 30"H



# **METRO**



**Metro Sofa** 

Black Leather 85"W x 35"D x 35"H



**Metro Loveseat** 

Black Leather 60"W x 35"D x 35"H



**Metro Chair** 

Black Leather 35"Square x 35"H



G

# **METRO**



Metro Square Ottoman
Black Leather
40"Square x 17"H



**Metro Bench Ottoman**Black Leather
60"W x 24"D x 17"H

# **SUAVE MIDNIGHT**



Suave Midnight Sofa