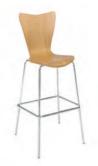

be End Tables**

■ Black
□ White

24"Square x 21"H



#### **Cube Cocktail Tables**

■ Black □ White

24"Square x 16"H



# **BARS & BAR BACKS**





#### VIP Glow Bar 6'

Frosted Plexi With Built-in Wireless LED Kit 72"W x 24"D x 42"H (Bar) 13"D x 18"H (Shelf) Includes Remote Control

#### VIP Glow Bar 4'

Frosted Plexi With Built-in Wireless LED Kit 48"W x 24"D x 42"H (Bar) 13"D x 18"H (Shelf) Includes Remote Control

#### Bar

■ Black White 48"W x 16"D x 42"H 2 Shelves In Back



#### **Blox Bar Back**

Walnut/Brushed Metal 30"W x 16"D x 86"H Please Inquire About Shelf Dimensions



#### Piazza Bar Back

■ Black White 44"W x 12"D x 79"H 13"W x 14"H (Inside Shelf)



# **STOOLS**



**Vienna Stool** 





**Criss Cross Bar Stool** 

■ Espresso Leather ☐ White Leather 15"W x 19"D x 41"H



**Colin Stool** 

Natural Maple 20"W x 19"D x 46"H



#### **Milo Bar Stool**

Jade California Wine Chartreuse

Victory Blue ■ White

■ Chocolate

20"W x 21"D x 41"H



**Euro Bar Stool** 

Black 22"W x 24"D x 42"H



**Hourglass Bar Stool** 

■ Black 18"W x 20"D x 43"H



**Equino Stool** 

■ Black ☐ White 15"W x 13"D x 35"H



# **STOOLS**



Clara Stool
White
17"W x 21"D x 41"H



Marcus Bar Stool Steel 17"Square (at footbase) x 29"H



Regal Stool

Brown Leather
19"W x 24"D x 45"H



Caprice Stool
Black Fabric
25"W x 26"D x 44"H



Sonic Stool

Black
22"W x 23"D x 42"H



Nexus Stool
White
19"W x 20"D x 44"H

# CAFÉ CHAIRS



Vienna Chair

Smoke Grey Acrylic
Orange Acrylic
Teal Acrylic

21"Square x 32"H



#### **Milo Chair**



Jade
Victory Blue
White

20"W x 21"D x 41"H



# **CAFÉ