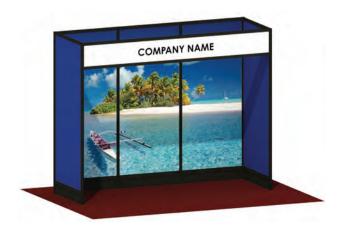

| \$ .75 sq ft | \$1.07 sq ft | \$    |

Company Name: \_ \_ Booth#: \_ \_\_\_\_\_ Order Total: \_\_\_

(actual colors may vary)

☐ YES, I have completed and enclosed the Credit Card Authorization and Agreement Form and I understand that all orders are subject to State Sales Tax 6.625%.

**Show Venue: Atlantic City Convention Center** 

Deadline to Receive Discount Pricing: Monday, October 7, 2024



#### TURNKEY MODULAR EXHIBIT RENTAL

# The Briarwood - 10' Pop Up \$2,080.00

#### 10' Pop Up Design Includes:

- (1) 100 sq. ft. Standard Carpet
- (1) Back Wall Graphics

#### **Addtional Options Available:**

Lighting and Carpet Padding



#### The Crestwood - 3 Meter Hardwall

**YOUR LOGO** 

HERE

\$3,396.50

#### Classic 3 Meter Hardwall Includes:

- (1) 100 sq. ft. Standard Carpet
- (1) Header Graphic

#### **Additional Options Available:**

Lighting, Back Wall Graphics, and Carpet Padding

# The Frankford - 6 Meter Hardwall \$5,943.25

#### 6 Meter Hardwall Design Includes:

- (1) 200 sq. ft. Standard Carpet
- (1) Header Graphic

#### **Additional Options Available:**

Lighting, Back Wall Graphics, and Carpet Padding



# COMPANY NAME

# The Magnolia - 6 Meter Hardwall \$6,368.00

#### 6 Meter Hardwall Design Includes:

- (1) 200 sq. ft. Standard Carpet
- (2) Header Graphics

#### **Additional Options Available:**

Lighting, Back Wall Graphics, Shelving and Carpet Padding

**Show Venue: Atlantic City Convention Center