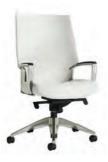

#### 10' x 10'

- 8' Backwall drape
- 3' Sidewall drapes
- 1 6' x 30" skirted table
- 2 Side chairs
- 1 Wastebasket
- 1 10' x 10' carpet
- ID Sign

#### 10' x 20'

- 8' Backwall drape
- 3' Sidewall drapes
- 2 6' x 30" skirted table
- 4 Side chairs
- 2 Wastebasket
- 1 10' x 20' carpet
- ID Sign

#### 10' x 30'

- 8' Backwall drape
- 3' Sidewall drapes
- 3 6' x 30" skirted table
- 6 Side chairs
- 3 Wastebasket
- 1 10' x 30' carpet
- **ID Sign**

#### 20' x 20'

- 8' Backwall drape
- 3' Sidewall drapes
- 4 6' x 30" skirted table
- 8 Side chairs
- 4 Wastebasket
- 1 20' x 20' carpet
- ID Sign

Please select your carpet color:

- O Bluejay
- O Gray
- O Black