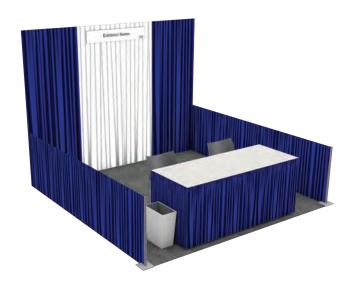

#### **Booths Inside Partner Pavilion**

#### 10' x 10'

- 8' Backwall drape
- 3' Sidewall drapes
- 1 6' x 30" skirted table
- 2 Side chairs
- 1 Wastebasket
- 1 10' x 10' carpet
- ID Sign

#### 10' x 20'

- 8' Backwall drape
- 3' Sidewall drapes
- 2 6' x 30" skirted table
- 4 Side chairs
- 2 Wastebasket
- 1 10' x 20' carpet
- ID Sign

#### 10' x 30'

- 8' Backwall drape
- 3' Sidewall drapes
- 3 6' x 30" skirted table
- 6 Side chairs
- 3 Wastebasket
- 1 10' x 30' carpet
- **ID Sign**

#### 20' x 20'

- 8' Backwall drape
- 3' Sidewall drapes
- 4 6' x 30" skirted table
- 8 Side chairs
- 4 Wastebasket
- 1 20' x 20' carpet
- ID Sign

Please select your carpet color:

- O Bluejay
- O Gray
- O Black