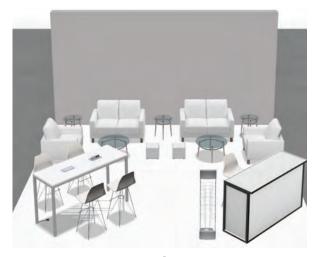

lack

18"Square x 30"H

☐ White

14"Square x 30"H



# **Locking Pedestal**

Black
White

24"Square x 42"H



#### **Fuze Pedestal**

Zebrawood Laminate/Chrome 16"Square x 44"H



#### **London Pedestal**

Marble/Chrome 16"Square x 44"H



# **MISCELLANEOUS ITEMS**



**Stanchion** 

Chrome 41"H

# **Stanchion Rope**

Red Velour 6'L



**Alto Literature Rack** 

Black/Metal 10.5"W x 9.5"D x 57"H



**Nero Literature Rack** 

Black 14.75"W x 12"D x 53.5"H



**Argento Literature Rack** 

Aluminum 14.75"W x 12"D x 53.5"H



**Compact Refrigerator** 

Black 4 Cubic Feet 21"W x 22"D x 32"H

# LIGHTING



**Silo Grey Lamps** 

Table Lamp 25"H Floor Lamp 70"H



**Silo White Lamps** 

Table Lamp 25"H Floor Lamp 70"H



**Neutrino Floor Lamp** 

Steel 67"H



## DESIGN YOUR BOOTH SPACE YOUR WAY



#### 20x20 Booth Footprint

Blanc Loveseat • Blanc Chair • Blanc Cube Ottoman Brooklyn Round End Table • Brooklyn Round Cocktail Table Aspen Bar Table - Charged • Nexus Stool VIP Glow Bar 6' • Argento Literature Rack



#### 20x20 Booth Footprint

Aspen Dining Table • Colin Chair Lincoln Bench - Charged • VIP Glow Bar 4'



#### 10x10 Booth Footprint

Niko Chair • Novel End Table • Fuze Pedestal

Blanco 30"Round Bar Table with Tulip Base • Vienna Stool - Teal



#### 20x10 Booth Footprint

Chandler Loveseat • Continental Curved Loveseat • Rose Table
Aria End Table - White • London Console Table



## 2024 Trade Show Order Form

Email: orders@aexservices.com / orders@texasexpo.com

#### 

\*\*\*All Furniture Subject to Availability\*\*\*

Terms & Conditions: Pa

Payments:

100% payment is