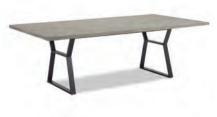

#### 10' x 10'

- 8' Backwall drape
- 3' Sidewall drapes
- 1 6' x 30" skirted table
- 2 Side chairs
- 1 Wastebasket
- 1 10' x 10' carpet
- ID Sign