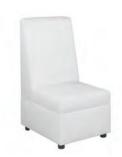

eather 17"Square x 17"H

# **FUNCTION**

Modular Seating Collection



**Function Armless Chair** 

White Leather 28"Square x 29"H



**Function Corner** 

White Leather 28"Square x 29"H











# CONTINENTAL

Modular Seating Collection



**Continental Curved Loveseat** 

Bright White Leather 82"W x 34"D x 31"H



Continental Reverse Curved Loveseat

Bright White Leather 72"W x 34"D x 31"H



**Continental Wedge Ottoman** 

Bright White Leather 30"W x 34"D x 19"H



**Continental Curved Bench** 

Bright White Leather 70"W x 26"D x 19"H



Continental Half Moon Ottoman

Bright White Leather 33"W x 19"D x 19"H





## SOPHISTICATION

Modular Seating Collection



**Sophistication Sofa** 

White Leather 72"W x 31"D x 48"H



**Sophistication Loveseat** 

White Leather 48"W x 31"D x 48"H



**Sophistication Chair** 

White Leather 24"W x 31"D x 48"H



# SOPHISTICATION

Modular Seating Collection



**Sophistication Corner** 

White Leather 31"Square x 48"H



**Sophistication Ottoman** 

White Leather 31"Square x 19"H



# BOCA

Modular Seating Collection



**Boca Corner** 

Black Leather 22"W x 27"D x 30"H



**Boca Armless** 

Black Leather 27"Square x 30"H



# **METRO**



**Metro Sofa** 

Black Leather 85"W x 35"D x 35"H



**Metro Loveseat** 

Black Leather 60"W x 35"D x 35"H



**Metro Chair** 

Black Leather 35"Square x 35"H



G

# **METRO**



Metro Square Ottoman
Black Leather
40"Square x 17"H



**Metro Bench Ottoman**Black Leather
60"W x 24"D x 17"H

# **SUAVE MIDNIGHT**



Suave Midnight Sofa

Midnight Suede

77"W x 36"D x 33"H



Suave Midnight Loveseat

Mi