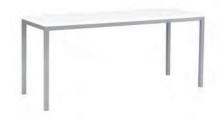

#### 10' x 10'

- 8' Backwall drape
- 3' Sidewall drapes
- 1 6' x 30" skirted table
- 2 Side chairs
- 1 Wastebasket
- 1 10' x 10' carpet
- ID Sign