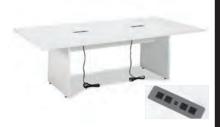

#### 10' x 10'

- 8' Backwall drape
- 3' Sidewall drapes
- 1 6' x 30" skirted table
- 2 Side chairs
- 1 Wastebasket
- 1 10' x 10' carpet
- ID Sign