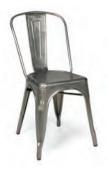

#### 10' x 10'

- 8' Backwall drape
- 3' Sidewall drapes
- 1 6' x 30" skirted table
- 2 Side chairs
- 1 Wastebasket
- 1 10' x 10' carpet
- ID Sign

#### 10' x 20'

- 8' Backwall drape
- 3' Sidewall drapes
- 2 6' x 30" skirted table
- 4 Side chairs
- 2 Wastebasket
- 1 10' x 20' carpet
- ID Sign

#### 10' x 30'

- 8' Backwall drape
- 3' Sidewall drapes
- 3 6' x 30" skirted table
- 6 Side chairs
- 3 Wastebasket
- 1 10' x 30' carpet
- **ID Sign**

#### 20' x 20'

- 8' Backwall drape
- 3' Sidewall drapes
- 4 6' x 30" skirted table
- 8 Side chairs
- 4 Wastebasket
- 1 20' x 20' carpet
- ID Sign

Please select your carpet color:

- O Bluejay
- O Gray
- O Black