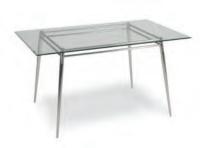

#### 10' x 10'

- 8' Backwall drape
- 3' Sidewall drapes
- 1 6' x 30" skirted table
- 2 Side chairs
- 1 Wastebasket
- 1 10' x 10' carpet
- ID Sign