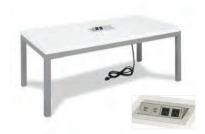

#### 10' x 10'

- 8' Backwall drape
- 3' Sidewall drapes
- 1 6' x 30" skirted table
- 2 Side chairs
- 1 Wastebasket
- 1 10' x 10' carpet
- ID Sign