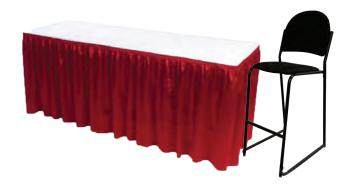

#### 20' x 20'

- 8' Backwall drape
- 3' Sidewall drapes
- 4 6' x 30" skirted table
- 8 Side chairs
- 4 Wastebasket
- 1 20' x 20' carpet
- ID Sign

Please select your carpet color:

- O Bluejay
- O Gray
- O Black

Please select your table drape color:

OBlue

O Gray

| DISCOUNT DEADLINE*** |     | ILIESE DOOLILI | LACKAGES AKE | ONL! A | VAILADLL | OIVIIL II | - |
|----------------------|-----|----------------|--------------|--------|----------|-----------|---|
|                      | DIS | SCOUNT DEAD    | LINE***      |        |          |           |   |