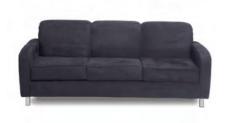

r 72"W x 31"D x 48"H



**Sophistication Loveseat** 

White Leather 48"W x 31"D x 48"H



**Sophistication Chair** 

White Leather 24"W x 31"D x 48"H



# SOPHISTICATION

Modular Seating Collection



**Sophistication Corner** 

White Leather 31"Square x 48"H



**Sophistication Ottoman** 

White Leather 31"Square x 19"H



# BOCA

Modular Seating Collection



**Boca Corner** 

Black Leather 22"W x 27"D x 30"H



**Boca Armless** 

Black Leather 27"Square x 30"H



# **METRO**



**Metro Sofa** 

Black Leather 85"W x 35"D x 35"H



**Metro Loveseat** 

Black Leather 60"W x 35"D x 35"H



**Metro Chair** 

Black Leather 35"Square x 35"H



G

# **METRO**



Metro Square Ottoman
Black Leather
40"Square x 17"H



**Metro Bench Ottoman**Black Leather
60"W x 24"D x 17"H

# **SUAVE MIDNIGHT**



Suave Midnight Sofa

Midnight Suede

77"W x 36"D x 33"H



Suave Midnight Loveseat

Midnight Suede

54"W x 36"D x 33"H



Suave Midnight Chair

Midnight Suede

32"W x 36"D x 33"H

# GRAMMERCY

Modular Seating Collection



Grammercy Sofa
Charcoal Leather
82"W x 36"D x 36"H



**Grammercy Loveseat**Charcoal Leather
57"W x 36"D x 36"H



Grammercy Chair
Charcoal Leather
28"W x 36"D x 36"H



# GRAMMERCY



Grammercy Corner
Charcoal Leather
36"Square x 36"H



Grammercy Round Ottoman
Charcoal Leather
46"Round x 17"H



Grammercy Square Ottoman
Charcoal Leather
40"Square x 17"H

# **MONTANA MOCHA**



**Montana Mocha Sofa**Mocha Tan Fabric
79"W x 35"D x 34"H



Montana Mocha Loveseat

Mocha Tan Fabric

57"W x 35"D x 34"H



Montana Mocha Chair Mocha Tan Fabric 35"Square x 34"H

# **CHANDLER*