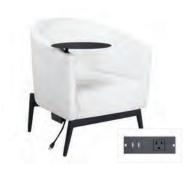

#### 10' x 10'

- 8' Backwall drape
- 3' Sidewall drapes
- 1 6' x 30" skirted table
- 2 Side chairs
- 1 Wastebasket
- 1 10' x 10' carpet
- ID Sign