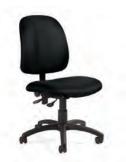

#### 10' x 10'

- 8' Backwall drape
- 3' Sidewall drapes
- 1 6' x 30" skirted table
- 2 Side chairs
- 1 Wastebasket
- 1 10' x 10' carpet
- ID Sign

#### 10' x 20'

- 8' Backwall drape
- 3' Sidewall drapes
- 2 6' x 30" skirted table
- 4 Side chairs
- 2 Wastebasket
- 1 10' x 20' carpet
- ID Sign

#### 10' x 30'

- 8' Backwall drape
- 3' Sidewall drapes
- 3 6' x 30" skirted table
- 6 Side chairs
- 3 Wastebasket
- 1 10' x 30' carpet
- **ID Sign**

#### 20' x 20'

- 8' Backwall drape
- 3' Sidewall drapes
- 4 6' x 30" skirted table
- 8 Side chairs
- 4 Wastebasket
- 1 20' x 20' carpet
- ID Sign

Please select your carpet color:

- O Bluejay
- O Gray
- O Black