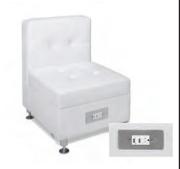

#### 10' x 10'

- 8' Backwall drape
- 3' Sidewall drapes
- 1 6' x 30" skirted table
- 2 Side chairs
- 1 Wastebasket
- 1 10' x 10' carpet
- ID Sign