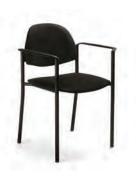

#### 10' x 10'

- 8' Backwall drape
- 3' Sidewall drapes
- 1 6' x 30" skirted table
- 2 Side chairs
- 1 Wastebasket
- 1 10' x 10' carpet
- ID Sign

#### 10' x 20'

- 8' Backwall drape
- 3' Sidewall drapes
- 2 6' x 30" skirted table
- 4 Side chairs
- 2 Wastebasket
- 1 10' x 20' carpet
- ID Sign

#### 10' x 30'

- 8' Backwall drape
- 3' Sidewall drapes
- 3 6' x 30" skirted table
- 6 Side chairs
- 3 Wastebasket
- 1 10' x 30' carpet
- **ID Sign**

#### 20' x 20'

- 8' Backwall drape
- 3' Sidewall drapes
- 4 6' x 30" skirted table
- 8 Side chairs
- 4 Wastebasket
- 1 20' x 20' carpet
- ID Sign

Please select your carpet color:

- O Bluejay
- O Gray
- O Black