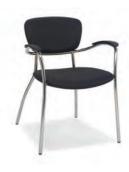

#### 10' x 10'

- 8' Backwall drape
- 3' Sidewall drapes
- 1 6' x 30" skirted table
- 2 Side chairs
- 1 Wastebasket
- 1 10' x 10' carpet
- ID Sign

#### 10' x 20'

- 8' Backwall drape
- 3' Sidewall drapes
- 2 6' x 30" skirted table
- 4 Side chairs
- 2 Wastebasket
- 1 10' x 20' carpet
- ID Sign

#### 10' x 30'

- 8' Backwall drape
- 3' Sidewall drapes
- 3 6' x 30" skirted table
- 6 Side chairs
- 3 Wastebasket
- 1 10' x 30' carpet
- **ID Sign**

#### 20' x 20'

- 8' Backwall drape
- 3' Sidewall drapes
- 4 6' x 30" skirted table
- 8 Side chairs
- 4 Wastebasket
- 1 20' x 20' carpet
- ID Sign

Please select your carpet color:

- O Bluejay
- O Gray
- O Black