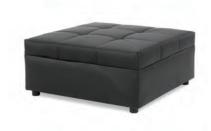

an

Bright White Leather 33"W x 19"D x 19"H





## SOPHISTICATION

Modular Seating Collection



**Sophistication Sofa** 

White Leather 72"W x 31"D x 48"H



**Sophistication Loveseat** 

White Leather 48"W x 31"D x 48"H



**Sophistication Chair** 

White Leather 24"W x 31"D x 48"H



# SOPHISTICATION

Modular Seating Collection



**Sophistication Corner** 

White Leather 31"Square x 48"H



**Sophistication Ottoman** 

White Leather 31"Square x 19"H



# BOCA

Modular Seating Collection



**Boca Corner** 

Black Leather 22"W x 27"D x 30"H



**Boca Armless** 

Black Leather 27"Square x 30"H



# **METRO**



**Metro Sofa** 

Black Leather 85"W x 35"D x 35"H



**Metro Loveseat** 

Black Leather 60"W x 35"D x 35"H



**Metro Chair** 

Black Leather 35"Square x 35"H



G

# **METRO**



Metro Square Ottoman
Black Leather
40"Square x 17"H



**Metro Bench Ottoman**Black Leather
60"W x 24"D x 17"H

# **SUAVE MIDNIGHT**



Suave Midnight Sofa

Midnight Suede

77"W x 36"D x 33"H



Suave Midnight Loveseat

Midnight Suede

54"W x 36"D x 33"H



Suave Midnight Chair

Midnight Suede

32"W x 36"D x 33"H

# GRAMMERCY

Modular Seating Collection



Grammercy Sofa
Charcoal Leather
82"W x 36"D x 36"H



**Grammercy Loveseat**Charcoal Leather
57"W x 36"D x 36"H



Grammercy Chair
Charcoal Leather
28"W x 36"D x 36"H



# GRAMMERCY



Grammercy Corner
Charcoal Leather
36"Square x 36"H



Grammercy Round Ottoman
Charcoal Leather
46"Round x 17"H



Grammercy Square Ottoman
Charcoal Leather
40"Square x 17"H

# **MONTANA MOCHA**



**Montana Mocha Sofa**Mocha Tan Fabric
79"W x 35"D x 34"H