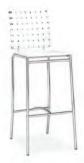

t{W} \times 24^{\prime\prime}\text{D} \times 16^{\prime\prime}\text{H}$ 



#### **Cube End Tables**

■ Black
□ White

24"Square x 21"H



#### **Cube Cocktail Tables**

■ Black □ White

24"Square x 16"H



# **BARS & BAR BACKS**





#### VIP Glow Bar 6'

Frosted Plexi With Built-in Wireless LED Kit 72"W x 24"D x 42"H (Bar) 13"D x 18"H (Shelf) Includes Remote Control

#### VIP Glow Bar 4'

Frosted Plexi With Built-in Wireless LED Kit 48"W x 24"D x 42"H (Bar) 13"D x 18"H (Shelf) Includes Remote Control

#### Bar

■ Black White 48"W x 16"D x 42"H 2 Shelves In Back



#### **Blox Bar Back**

Walnut/Brushed Metal 30"W x 16"D x 86"H Please Inquire About Shelf Dimensions



#### Piazza Bar Back

■ Black White 44"W x 12"D x 79"H 13"W x 14"H (Inside Shelf)



# **STOOLS**



**Vienna Stool** 





**Criss Cross Bar Stool** 

■ Espresso Leather ☐ White Leather 15"W x 19"D x 41"H



**Colin Stool** 

Natural Maple 20"W x 19"D x 46"H



#### **Milo Bar Stool**

Jade California Wine Chartreuse

Victory Blue ■ White

■ Chocolate

20"W x 21"D x 41"H



**Euro Bar Stool** 

Black 22"W x 24"D x 42"H



**Hourglass Bar Stool** 

■ Black 18"W x 20"D x 43"H



**Equino Stool** 

■ Black ☐ White 15"W x 13"D x 35"H



# **STOOLS**



Clara Stool
White
17"W x 21"D x 41"H



Marcus Bar Stool Steel 17"Square (at footbase) x 29"H



Regal Stool

Brown Leather
19"W x 24"D x 45"H



Caprice Stool
Black Fabric
25"W x 26"D x 44"H



Sonic Stool

Black
22"W x 23"D x 42"H



Nexus Stool
White
19"W x 20"D x 44"H

# CAFÉ CHAIRS



Vienna Chair

Smoke Grey Acrylic
Orange Acrylic
Teal Acrylic

21"Square x 3